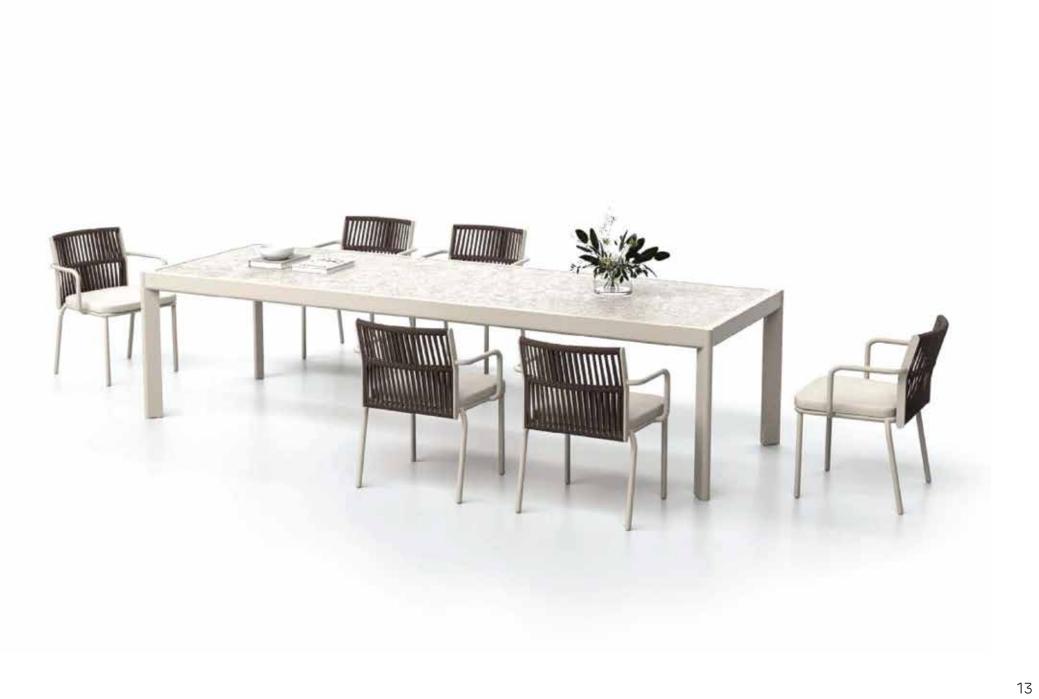

CTURE, AND STRATEGIC CONSULTANCY, LA MAMBA BRINGS A UNIQUE COMBINATION OF FUNCTIONALITY, SENSITIVITY, SERENITY, BALANCE, AND SUBTLETY TO EVERY PROJECT THEY UNDERTAKE. FROM START TO FINISH, THEY CONCEIVE AND DEVELOP EACH CONCEPT WITH PRECISION AND CARE.



**Tempo** is a project that emerge from the combination of lightness, modularity and comfort on the outdoors, creating situations of relax and disconnection. The aluminum structure with the weaved rope is the common thread of the entire collection. An enveloping design that is accompanied by large quilted cushions in order to feel wraped.

#### **Materials**







Tempo Living Set

Sofa ArmChair Coffee Table Side Table





Tempo Corner Set

3 seater + 3 seater Coffee Table Side Table





Tempo Dining Set

Dining Table
Dining ArmChair





Tempo Sun Lounger



**Ventus** has a completely contemporary aesthetic, it is a subtile, Mediterranean-style collection that provides firmness thanks to the volume of its upholstered base. A design with refined and clean lines, without unnecessary ornaments. Its structural simplicity makes it capable of adapting to any outdoor space.

#### **Materials**







Tempo Daybed

Daybed Aux Square Table Aux Round Table Trolly









#### Technical

#### Tempo Armchair



#### Tempo Coffee Table

106 cm



#### Tempo Sofa



#### Tempo Side Table



#### Tempo Dining Table





#### Tempo Sun Lounger





#### Tempo Dining ArmChair





#### Tempo Daybed



#### Pricing









AED 10,099

AED 7,499

AED 2,599

AED 1,299

Set Price Includes: 1 Sofa + 2 Armchairs + 1 Coffee Table + 1 Side