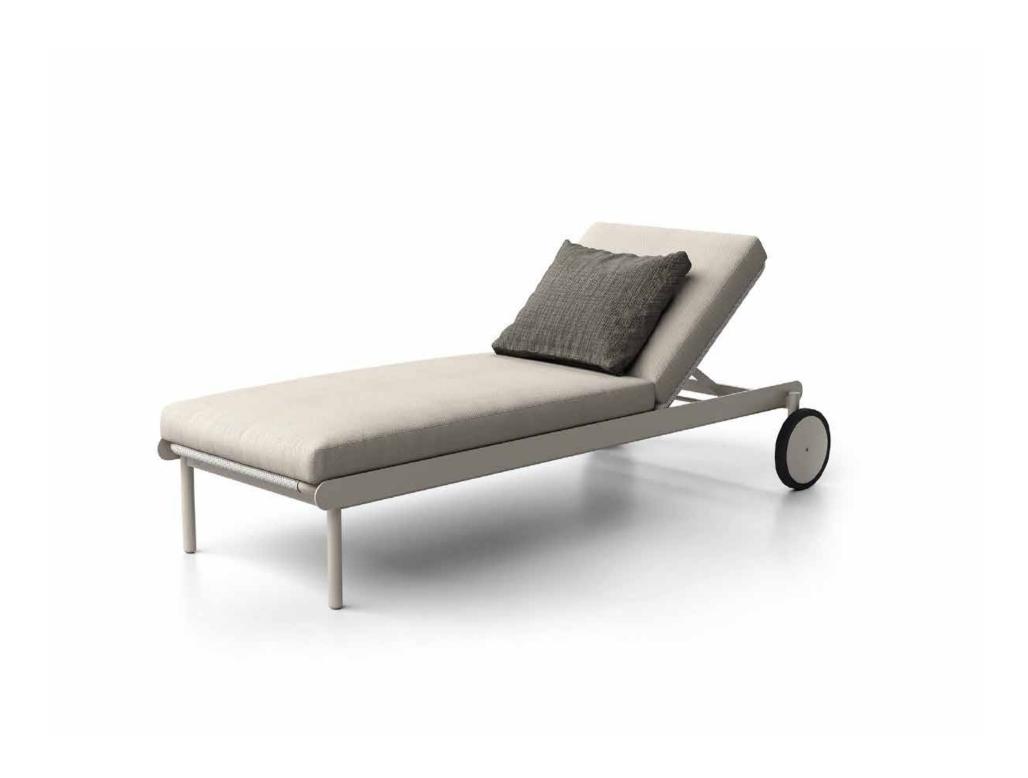

NSULTANCY, LA MAMBA BRINGS A UNIQUE COMBINATION OF FUNCTIONALITY, SENSITIVITY, SERENITY, BALANCE, AND SUBTLETY TO EVERY PROJECT THEY UNDERTAKE. FROM START TO FINISH, THEY CONCEIVE AND DEVELOP EACH CONCEPT WITH PRECISION AND CARE.



**Tempo** is a project that emerge from the combination of lightness, modularity and comfort on the outdoors, creating situations of relax and disconnection. The aluminum structure with the weaved rope is the common thread of the entire collection. An enveloping design that is accompanied by large quilted cushions in order to feel wraped.

#### **Materials**







Tempo Living Set

Sofa ArmChair Coffee Table Side Table





Tempo Corner Set

3 seater + 3 seater Coffee Table Side Table





Tempo Dining Set

Dining Table
Dining ArmChair





Tempo Sun Lounger



**Ventus** has a completely contemporary aesthetic, it is a subtile, Mediterranean-style collection that provides firmness thanks to the volume of its upholstered base. A design with refined and clean lines, without unnecessary ornaments. Its structural simplicity makes it capable of adapting to any outdoor space.

#### **Materials**







Tempo Daybed

Daybed Aux Square Table Aux Round Table Trolly









#### Technical

#### Tempo Armchair



#### Tempo Coffee Table

106 cm



#### Tempo Sofa



#### Tempo Side Table



#### Tempo Dining Table





#### Tempo Sun Lounger





#### Tempo Dining ArmChair





#### Tempo Daybed



#### Pricing









AED 10,099

AED 7,499

AED 2,599

AED 1,299

Set Price Includes: 1 Sofa + 2 Armchairs + 1 Coffee Table + 1 Side Table: AED 28,999

Temp