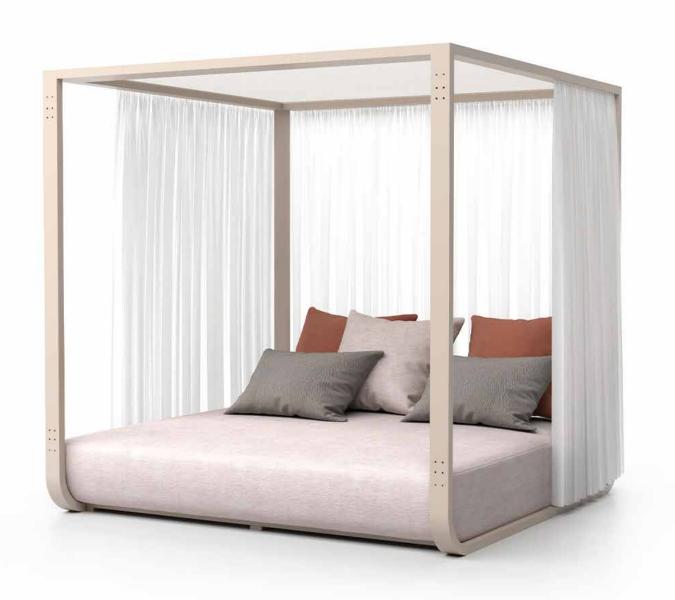

ucture with the weaved rope is the common thread of the entire collection. An enveloping design that is accompanied by large quilted cushions in order to feel wraped.

#### **Materials**







Tempo Living Set

Sofa ArmChair Coffee Table Side Table





Tempo Corner Set

3 seater + 3 seater Coffee Table Side Table





Tempo Dining Set

Dining Table
Dining ArmChair





Tempo Sun Lounger



**Ventus** has a completely contemporary aesthetic, it is a subtile, Mediterranean-style collection that provides firmness thanks to the volume of its upholstered base. A design with refined and clean lines, without unnecessary ornaments. Its structural simplicity makes it capable of adapting to any outdoor space.

#### **Materials**







Tempo Daybed

Daybed Aux Square Table Aux Round Table Trolly









#### Technical

#### Tempo Armchair



#### Tempo Coffee Table

106 cm



#### Tempo Sofa



#### Tempo Side Table



#### Tempo Dining Table





#### Tempo Sun Lounger





#### Tempo Dining ArmChair





#### Tempo Daybed



#### Pricing









AED 10,099

AED 7,499

AED 2,599

AED 1,299

Set Price Includes: 1 Sofa + 2 Armchairs + 1 Coffee Table + 1 Side Table: AED 28,999

Tempo Living Set







AED 34,299

AED 2,599

AED 1,299

Set Price Includes: 1 Three+Three Sofa + 1 Coffee Table + 1 Side Table: AED 38,199

Tempo Corner Set





AED 1,399

AED 9,599

Set Price Includes: 8 Dining Chairs + 1 Dining Table: AED 20,799

Tempo Dining Set



AED 16,499

Daybed

### Ventus Collection by belén burguete

PASSIONATE ABOUT DESIGN AND THE ENVIRONMENT, CONSTANTLY STRIVING TO CREATE INN