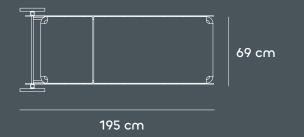

als**







Tempo Living Set

Sofa ArmChair Coffee Table Side Table





Tempo Corner Set

3 seater + 3 seater Coffee Table Side Table





Tempo Dining Set

Dining Table
Dining ArmChair





Tempo Sun Lounger



**Ventus** has a completely contemporary aesthetic, it is a subtile, Mediterranean-style collection that provides firmness thanks to the volume of its upholstered base. A design with refined and clean lines, without unnecessary ornaments. Its structural simplicity makes it capable of adapting to any outdoor space.

#### **Materials**







Tempo Daybed

Daybed Aux Square Table Aux Round Table Trolly









#### Technical

#### Tempo Armchair



#### Tempo Coffee Table

106 cm



#### Tempo Sofa



#### Tempo Side Table



#### Tempo Dining Table





#### Tempo Sun Lounger





#### Tempo Dining ArmChair





#### Tempo Daybed



#### Pricing









AED 10,099

AED 7,499

AED 2,599

AED 1,299

Set Price Includes: 1 Sofa + 2 Armchairs + 1 Coffee Table + 1 Side Table: AED 28,999

Tempo Living Set







AED 34,299

AED 2,599

AED 1,299

Set Price Includes: 1 Three+Three Sofa + 1 Coffee Table + 1 Side Table: AED 38,199

Tempo Corner Set





AED 1,399

AED 9,599

Set Price Includes: 8 Dining Chairs + 1 Dining Table: AED 20,799

Tempo Dining Set



AED 16,499

Daybed

### Ventus Collection by belén burguete

PASSIONATE ABOUT DESIGN AND THE ENVIRONMENT, CONSTANTLY STRIVING TO CREATE INNOVATIVE AND FRESH CONCEPTS. SHE BEGIN WITH AN IDEA THAT CAPTIVATES THE CLIENT, THEN REFINE IT BASED ON ITS FUNCTIONALITY AND AESTHETICS. EACH PRODUCT THEY DESIGN IS UNIQUE IN BOTH C