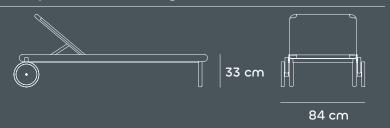

rials**







Tempo Living Set

Sofa ArmChair Coffee Table Side Table





Tempo Corner Set

3 seater + 3 seater Coffee Table Side Table





Tempo Dining Set

Dining Table
Dining ArmChair





Tempo Sun Lounger



**Ventus** has a completely contemporary aesthetic, it is a subtile, Mediterranean-style collection that provides firmness thanks to the volume of its upholstered base. A design with refined and clean lines, without unnecessary ornaments. Its structural simplicity makes it capable of adapting to any outdoor space.

#### **Materials**







Tempo Daybed

Daybed Aux Square Table Aux Round Table Trolly









#### Technical

#### Tempo Armchair



#### Tempo Coffee Table

106 cm



#### Tempo Sofa



#### Tempo Side Table



#### Tempo Dining Table





#### Tempo Sun Lounger





#### Tempo Dining ArmChair





#### Tempo Daybed



#### Pricing









AED 10,099

AED 7,499

AED 2,599

AED 1,299

Set Price Includes: 1 Sofa + 2 Armchairs + 1 Coffee Table + 1 Side Table: AED 28,999

Tempo Living Set







AED 34,299

AED 2,599

AED 1,299

Set Price Includes: 1 Three+Three Sofa + 1 Coffee Table + 1 Side Table: AED 38,199

Tempo Corner Set





AED 1,399

AED 9,599

Set Price Includes: 8 Dining Chairs + 1 Dining Table: AED 20,799

Tempo Dining Set



AED 16,499

Daybed

### Ventus Collection by belén burguete

PASSIONATE ABOUT DESIGN AND THE ENVIRONMENT, CONSTANTLY STRIVING TO CREATE INNOVATIVE AND FRESH CONCEPTS. SHE BEGIN WITH AN IDEA THAT CAPTIVATES THE CLIENT, THEN REFINE IT BASED ON ITS FUNCTIONALITY AND AESTHETICS. EACH PRODUCT THEY DESIGN IS UNIQUE IN BOTH