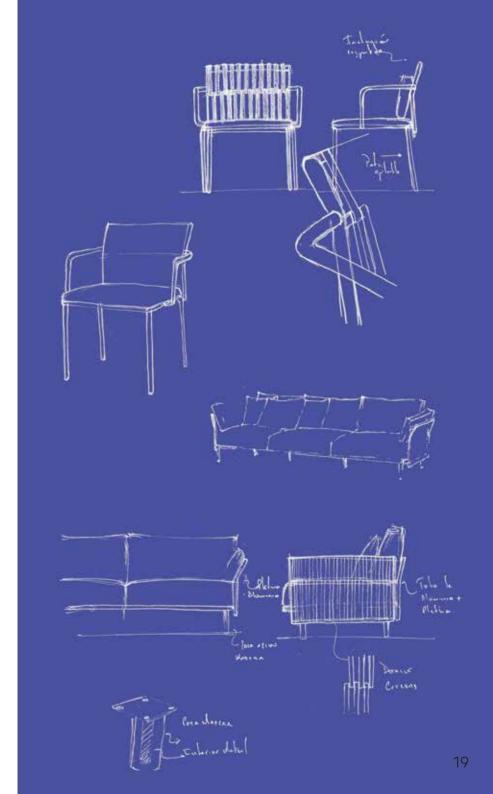

# Tempo Collection by La Mamba

LA MAMBA IS A STUDIO THAT TRULY BREATHES DESIGN. THEIR APPROACH TO DESIGN IS BOTH HARMONIZED AND GLOBAL, WHERE EVERY PROJECT IS CRAFTED WITH A DEEP UNDERSTANDING OF AESTHETICS, FUNCTIONALITY, AND COMMUNICATION. COLLABORATING CLOSELY WITH THEIR CLIENTS, THEY DEFINE EACH PRODUCT WITH A HUMANISTIC AND LOGICAL PERSPECTIVE THAT OPENS NEW POSSIBILITIES AND BROADENS HORIZONS. SPECIALIZING IN PRODUCT DESIGN, ART DIRECTION, INTERIOR DESIGN, BRANDING, EPHEMERAL ARCHITECTURE, AND STRATEGIC CONSULTANCY, LA MAMBA BRINGS A UNIQUE COMBINATION OF FUNCTIONALITY, SENSITIVITY, SERENITY, BALANCE, AND SUBTLETY TO EVERY PROJECT THEY UNDERTAKE. FROM START TO FINISH, THEY CONCEIVE AND DEVELOP EACH CONCEPT WITH PRECISION AND CARE.