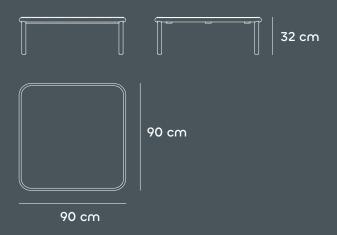

veloping design that is accompanied by large quilted cushions in order to feel wraped.

#### **Materials**







Tempo Living Set

Sofa ArmChair Coffee Table Side Table





Tempo Corner Set

3 seater + 3 seater Coffee Table Side Table





Tempo Dining Set

Dining Table
Dining ArmChair





Tempo Sun Lounger



**Ventus** has a completely contemporary aesthetic, it is a subtile, Mediterranean-style collection that provides firmness thanks to the volume of its upholstered base. A design with refined and clean lines, without unnecessary ornaments. Its structural simplicity makes it capable of adapting to any outdoor space.

#### **Materials**







Tempo Daybed

Daybed Aux Square Table Aux Round Table Trolly









#### Technical

#### Tempo Armchair



#### Tempo Coffee Table

106 cm



#### Tempo Sofa



#### Tempo Side Table



#### Tempo Dining Table





#### Tempo Sun Lounger





#### Tempo Dining ArmChair





#### Tempo Daybed



#### Pricing









AED 10,099

AED 7,499

AED 2,599

AED 1,299

Set Price Includes: 1 Sofa + 2 Armchairs + 1 Coffee Table + 1 Side Table: AED 28,999

Tempo Living Set







AED 34,299

AED 2,599

AED 1,299

Set Price Includes: 1 Three+Three Sofa + 1 Coffee Table + 1 Side Table: AED 38,199

Tempo Corner Set





AED 1,399

AED 9,599

Set Price Includes: 8 Dining Chairs + 1 Dining Table: AED 20,799

Tempo Dining Set



AED 16,499

Daybed

### Ventus Collection by belén burguete

PASSIONATE ABOUT DESIGN AND THE ENVIRONMENT, CONSTANTLY STRIVING TO CREATE INNOVATIVE AND FRESH CONCEPTS. SHE BEGIN WITH AN IDEA THAT CAPTIVATES THE CLIENT, T