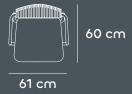

## Auxiliar Square Table Auxiliar Round Table 44 cm Dia 50 cm

AED 3,999

AED 1,199

Auxiliar Square Table

AED 1,099 Auxiliar Round Table