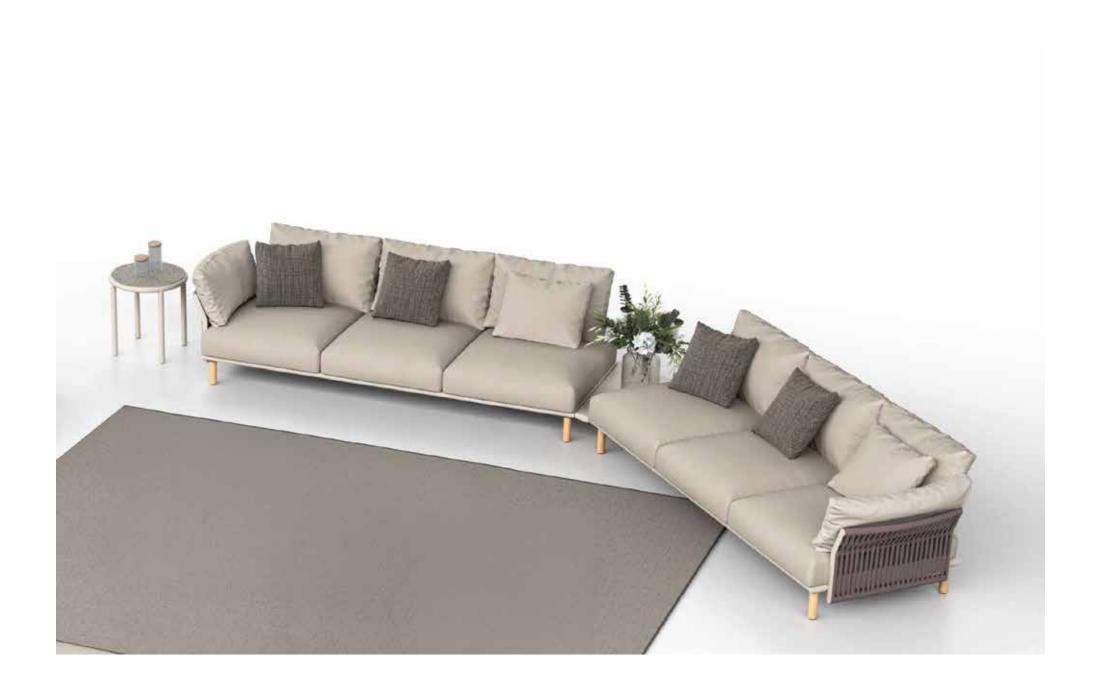

**Tempo** is a project that emerge from the combination of lightness, modularity and comfort on the outdoors, creating situations of relax and disconnection. The aluminum structure with the weaved rope is the common thread of the entire collection. An enveloping design that is accompanied by large quilted cushions in order to feel wraped.

#### **Materials**

Tempo Living Set

Sofa ArmChair Coffee Table Side Table

Tempo Corner Set

3 seater + 3 seater Coffee Table Side Table

Tempo Dining Set

Dining Table
Dining ArmChair

Tempo Sun Lounger