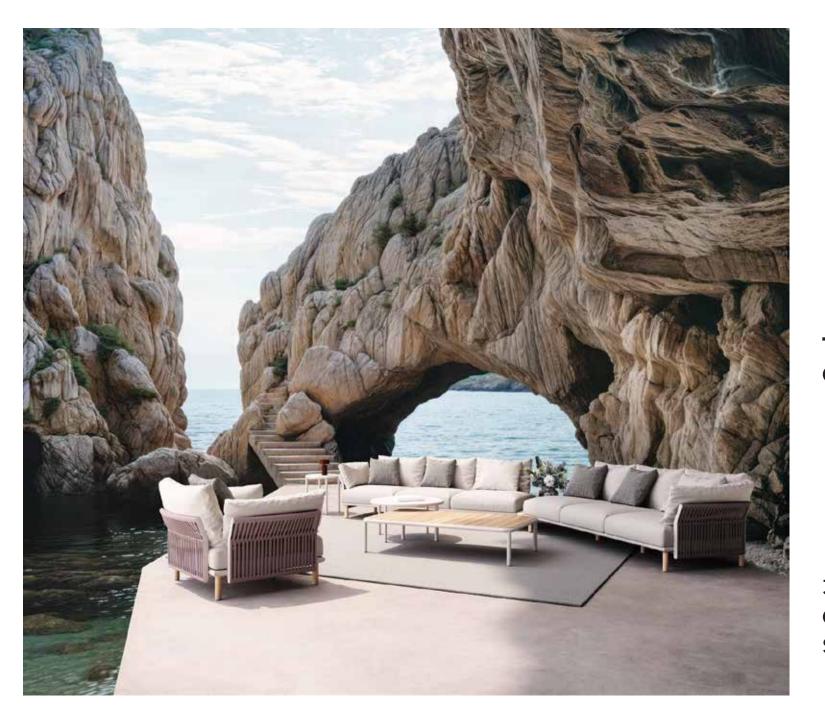

# Tempo Collection by La Mamba

LA MAMBA IS A STUDIO THAT TRULY BREATHES DESIGN. THEIR APPROACH TO DESIGN IS BOTH HARMONIZED AND GLOBAL, WHERE EVERY PROJECT IS CRAFTED WITH A DEEP UNDERSTANDING OF AESTHETICS, FUNCTIONALITY, AND COMMUNICATION. COLLABORATING CLOSELY WITH THEIR CLIENTS, THEY DEFINE EACH PRODUCT WITH A HUMANISTIC AND LOGICAL PERSPECTIVE THAT OPENS NEW POSSIBILITIES AND BROADENS HORIZONS. SPECIALIZING IN PRODUCT DESIGN, ART DIRECTION, INTERIOR DESIGN, BRANDING, EPHEMERAL ARCHITECTURE, AND STRATEGIC CONSULTANCY, LA MAMBA BRINGS A UNIQUE COMBINATION OF FUNCTIONALITY, SENSITIVITY, SERENITY, BALANCE, AND SUBTLETY TO EVERY PROJECT THEY UNDERTAKE. FROM START TO FINISH, THEY CONCEIVE AND DEVELOP EACH CONCEPT WITH PRECISION AND CARE.

**Tempo** is a project that emerge from the combination of lightness, modularity and comfort on the outdoors, creating situations of relax and disconnection. The aluminum structure with the weaved rope is the common thread of the entire collection. An enveloping design that is accompanied by large quilted cushions in order to feel wraped.