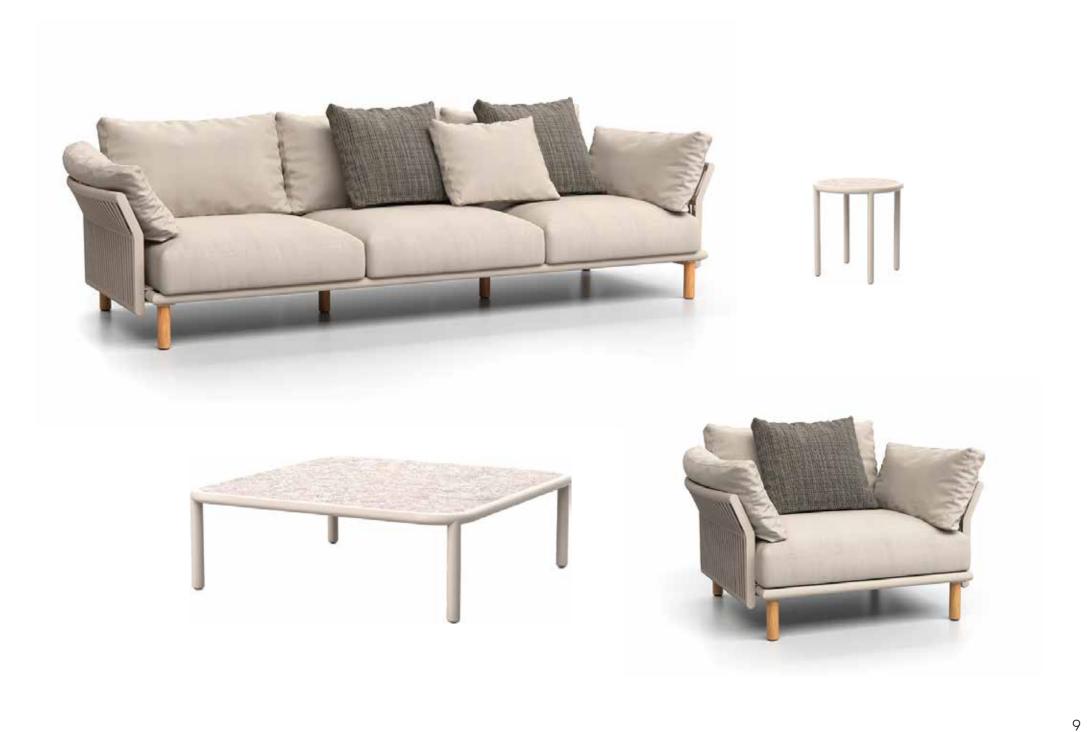

#### **Materials**

Tempo Living Set

Sofa ArmChair Coffee Table Side Table

Tempo Corner Set

3 seater + 3 seater Coffee Table Side Table

Tempo Dining Set

Dining Table
Dining ArmChair

Tempo Sun Lounger

#### Tempo Armchair

#### Tempo Coffee Table

106 cm

#### Tempo Sofa

#### Tempo Side Table