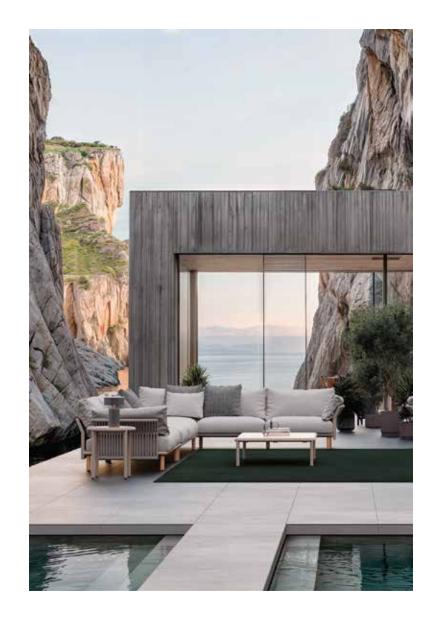

# Tempo Collection by La Mamba

LA MAMBA IS A STUDIO THAT TRULY BREATHES DESIGN. THEIR APPROACH TO DESIGN IS BOTH HARMONIZED AND GLOBAL, WHERE EVERY PROJECT IS CRAFTED WITH A DEEP UNDERSTANDING OF AESTHETICS, FUNCTIONALITY, AND COMMUNICATION. COLLABORATING CLOSELY WITH THEIR CLIENTS, THEY DEFINE EACH PRODUCT WITH A HUMANISTIC AND LOGICAL PERSPECTIVE THAT OPENS NEW POSSIBILITIES AND BROADENS HORIZONS. SPECIALIZING IN PRODUCT DESIGN, ART DIRECTION, INTERIOR DESIGN, BRANDING, EPHEMERAL ARCHITECTURE, AND STRATEGIC CONSULTANCY, LA MAMBA BRINGS A UNIQUE COMBINATION OF FUNCTIONALITY, SENSITIVITY, SERENITY, BALANCE, AND SUBTLETY TO EVERY PROJECT THEY UNDERTAKE. FROM START TO FINISH, THEY CONCEIVE AND DEVELOP EACH CONCEPT WITH PRECISION AND CARE.

**Tempo** is a project that emerge from the combination of lightness, modularity and comfort on the outdoors, creating situations of relax and disconnection. The aluminum structure with the weaved rope is the common thread of the entire collection. An enveloping design that is accompanied by large quilted cushions in order to feel wraped.