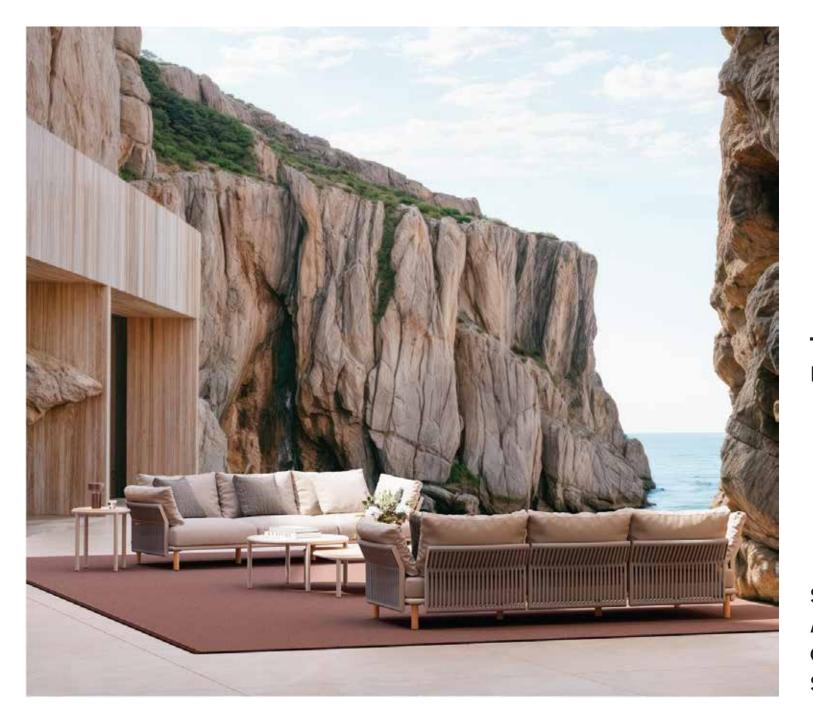

# Tempo Collection by La Mamba

LA MAMBA IS A STUDIO THAT TRULY BREATHES DESIGN. THEIR APPROACH TO DESIGN IS BOTH HARMONIZED AND GLOBAL, WHERE EVERY PROJECT IS CRAFTED WITH A DEEP UNDERSTANDING OF AESTHETICS, FUNCTIONALITY, AND COMMUNICATION. COLLABORATING CLOSELY WITH THEIR CLIENTS, THEY DEFINE EACH PRODUCT WITH A HUMANISTIC AND LOGICAL PERSPECTIVE THAT OPENS NEW POSSIBILITIES AND BROADENS HORIZONS. SPECIALIZING IN PRODUCT DESIGN, ART DIRECTION, INTERIOR DESIGN, BRANDING, EPHEMERAL ARCHITECTURE, AND STRATEGIC CONSULTANCY, LA MAMBA BRINGS A UNIQUE COMBINATION OF FUNCTIONALITY, SENSITIVITY, SERENITY, BALANCE, AND SUBTLETY TO EVERY PROJECT THEY UNDERTAKE. FROM START TO FINISH, THEY CONCEIVE AND DEVELOP EACH CONCEPT WITH PRECISION AND CARE.

**Tempo** is a project that emerge from the combination of lightness, modularity and comfort on the outdoors, creating situations of relax and disconnection. The aluminum structure with the weaved rope is the common thread of the entire collection. An enveloping design that is accompanied by large quilted cushions in order to feel wraped.