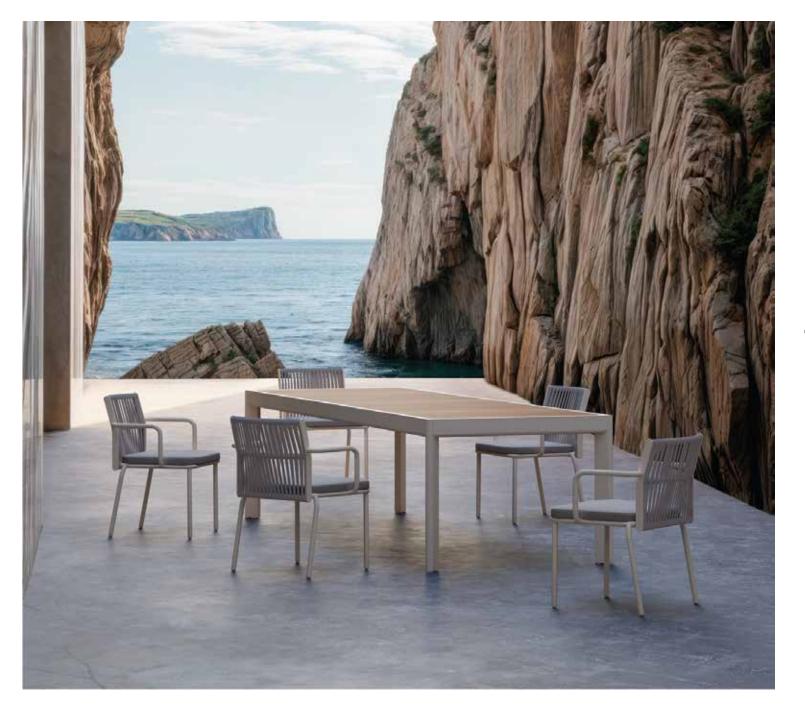

TION, INTERIOR DESIGN, BRANDING, EPHEMERAL ARCHITECTURE, AND STRATEGIC CONSULTANCY, LA MAMBA BRINGS A UNIQUE COMBINATION OF FUNCTIONALITY, SENSITIVITY, SERENITY, BALANCE, AND SUBTLETY TO EVERY PROJECT THEY UNDERTAKE. FROM START TO FINISH, THEY CONCEIVE AND DEVELOP EACH CONCEPT WITH PRECISION AND CARE.



**Tempo** is a project that emerge from the combination of lightness, modularity and comfort on the outdoors, creating situations of relax and disconnection. The aluminum structure with the weaved rope is the common thread of the entire collection. An enveloping design that is accompanied by large quilted cushions in order to feel wraped.

#### **Materials**







Tempo Living Set

Sofa ArmChair Coffee Table Side Table





Tempo Corner Set

3 seater + 3 seater Coffee Table Side Table





Tempo Dining Set

Dining Table
Dining ArmChair





Tempo Sun Lounger



**Ventus** has a completely contemporary aesthetic, it is a subtile, Mediterranean-style collection that provides firmness thanks to the volume of its upholstered base. A design with refined and clean lines, without unnecessary ornaments. Its structural simplicity makes it capable of adapting to any outdoor space.

#### **Materials**







Tempo Daybed

Daybed Aux Square Table Aux Round Table Trolly









#### Technical

#### Tempo Armchair



#### Tempo Coffee Table

106 cm



#### Tempo Sofa



#### Tempo Side Table



#### Tempo Dining Table





#### Tempo Sun Lounger





#### Tempo Dining ArmChair





#### Tempo Daybed



#### Pricing









AED 10,099

AED 7,499

AED 2,599

AED 1,299

Set Price Include