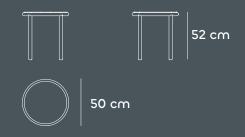

## Auxiliar Square Table Auxiliar Round Table 44 cm Dia 50 cm

AED 3,999

AED 1,199

Auxiliar Square Table

AED 1,099 Auxiliar Round Table