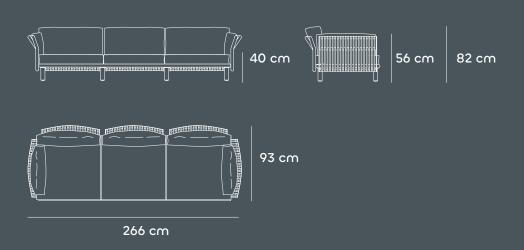

t is accompanied by large quilted cushions in order to feel wraped.

#### **Materials**







Tempo Living Set

Sofa ArmChair Coffee Table Side Table





Tempo Corner Set

3 seater + 3 seater Coffee Table Side Table





Tempo Dining Set

Dining Table
Dining ArmChair





Tempo Sun Lounger



**Ventus** has a completely contemporary aesthetic, it is a subtile, Mediterranean-style collection that provides firmness thanks to the volume of its upholstered base. A design with refined and clean lines, without unnecessary ornaments. Its structural simplicity makes it capable of adapting to any outdoor space.

#### **Materials**







Tempo Daybed

Daybed Aux Square Table Aux Round Table Trolly









#### Technical

#### Tempo Armchair



#### Tempo Coffee Table

106 cm



#### Tempo Sofa



#### Tempo Side Table



#### Tempo Dining Table





#### Tempo Sun Lounger





#### Tempo Dining ArmChair





#### Tempo Daybed



#### Pricing









AED 10,099

AED 7,499

AED 2,599

AED 1,299

Set Price Includes: 1 Sofa + 2 Armchairs + 1 Coffee Table + 1 Side Table: AED 28,999

Tempo Living Set







AED 34,299

AED 2,599

AED 1,299

Set Price Includes: 1 Three+Three Sofa + 1 Coffee Table + 1 Side Table: AED 38,199

Tempo Corner Set





AED 1,399

AED 9,599

Set Price Includes: 8 Dining Chairs + 1 Dining Table: AED 20,799

Tempo Dining Set



AED 16,499

Daybed

### Ventus Collection by belén burguete

PASSIONATE ABOUT DESIGN AND THE ENVIRONMENT, CONSTANTLY STRIVING TO CREATE INNOVATIVE AND FRESH CONCEPTS. SHE BEGIN WITH AN IDEA THAT CAPTIVATES THE CLIENT, THEN REFINE IT BASED