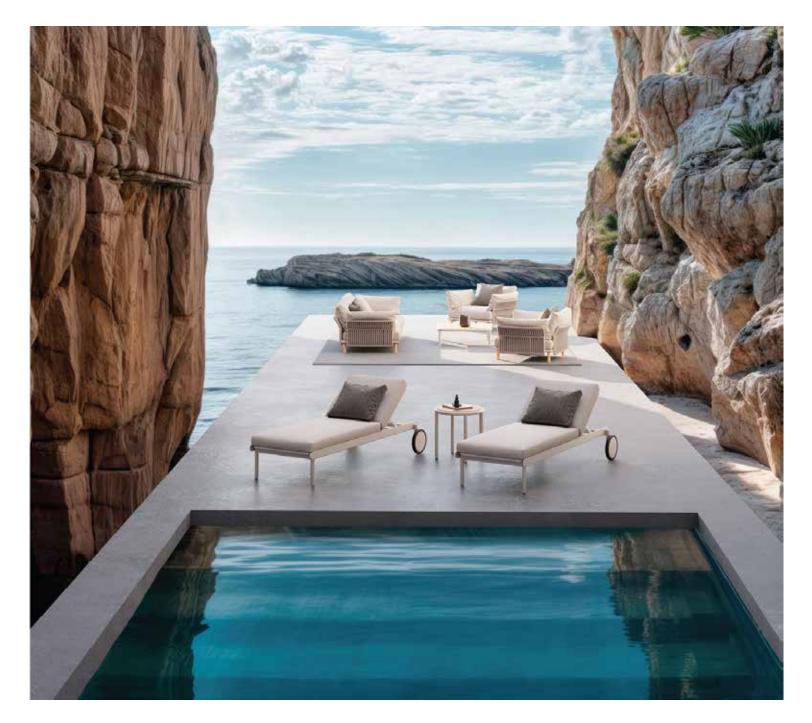

URE, AND STRATEGIC CONSULTANCY, LA MAMBA BRINGS A UNIQUE COMBINATION OF FUNCTIONALITY, SENSITIVITY, SERENITY, BALANCE, AND SUBTLETY TO EVERY PROJECT THEY UNDERTAKE. FROM START TO FINISH, THEY CONCEIVE AND DEVELOP EACH CONCEPT WITH PRECISION AND CARE.



**Tempo** is a project that emerge from the combination of lightness, modularity and comfort on the outdoors, creating situations of relax and disconnection. The aluminum structure with the weaved rope is the common thread of the entire collection. An enveloping design that is accompanied by large quilted cushions in order to feel wraped.

#### **Materials**







Tempo Living Set

Sofa ArmChair Coffee Table Side Table





Tempo Corner Set

3 seater + 3 seater Coffee Table Side Table





Tempo Dining Set

Dining Table
Dining ArmChair





Tempo Sun Lounger



**Ventus** has a completely contemporary aesthetic, it is a subtile, Mediterranean-style collection that provides firmness thanks to the volume of its upholstered base. A design with refined and clean lines, without unnecessary ornaments. Its structural simplicity makes it capable of adapting to any outdoor space.

#### **Materials**







Tempo Daybed

Daybed Aux Square Table Aux Round Table Trolly









#### Technical

#### Tempo Armchair



#### Tempo Coffee Table

106 cm



#### Tempo Sofa



#### Tempo Side Table



#### Tempo Dining Table





#### Tempo Sun Lounger





#### Tempo Dining ArmChair





#### Tempo Daybed



#### Pricing









AED 10,099

AED 7,499

AED 2,599

AED 1,299

Set Price Includes: 1 Sofa + 2 Armchairs + 1 Coffee Table + 1 Side Ta