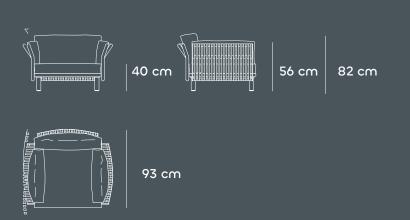

ead of the entire collection. An enveloping design that is accompanied by large quilted cushions in order to feel wraped.

#### **Materials**







Tempo Living Set

Sofa ArmChair Coffee Table Side Table





Tempo Corner Set

3 seater + 3 seater Coffee Table Side Table





Tempo Dining Set

Dining Table
Dining ArmChair





Tempo Sun Lounger



**Ventus** has a completely contemporary aesthetic, it is a subtile, Mediterranean-style collection that provides firmness thanks to the volume of its upholstered base. A design with refined and clean lines, without unnecessary ornaments. Its structural simplicity makes it capable of adapting to any outdoor space.

#### **Materials**







Tempo Daybed

Daybed Aux Square Table Aux Round Table Trolly









#### Technical

#### Tempo Armchair



#### Tempo Coffee Table

106 cm



#### Tempo Sofa



#### Tempo Side Table



#### Tempo Dining Table





#### Tempo Sun Lounger





#### Tempo Dining ArmChair





#### Tempo Daybed



#### Pricing









AED 10,099

AED 7,499

AED 2,599

AED 1,299

Set Price Includes: 1 Sofa + 2 Armchairs + 1 Coffee Table + 1 Side Table: AED 28,999

Tempo Living Set







AED 34,299

AED 2,599

AED 1,299

Set Price Includes: 1 Three+Three Sofa + 1 Coffee Table + 1 Side Table: AED 38,199

Tempo Corner Set





AED 1,399

AED 9,599

Set Price Includes: 8 Dining Chairs + 1 Dining Table: AED 20,799

Tempo Dining Set



AED 16,499

Daybed

### Ventus Collection by belén burguete

PASSIONATE ABOUT DESIGN AND THE ENVIRONMENT, CONSTANTLY STRIVING TO CREATE INNOVATIVE AND FRESH CONCEPTS. SHE BEGIN WITH AN