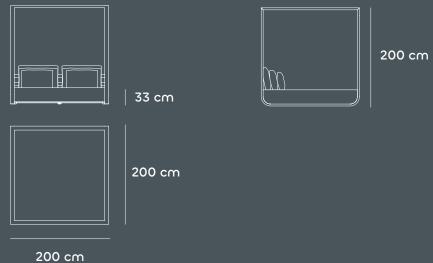

able Side Table





Tempo Corner Set

3 seater + 3 seater Coffee Table Side Table





Tempo Dining Set

Dining Table
Dining ArmChair





Tempo Sun Lounger



**Ventus** has a completely contemporary aesthetic, it is a subtile, Mediterranean-style collection that provides firmness thanks to the volume of its upholstered base. A design with refined and clean lines, without unnecessary ornaments. Its structural simplicity makes it capable of adapting to any outdoor space.

#### **Materials**







Tempo Daybed

Daybed Aux Square Table Aux Round Table Trolly









#### Technical

#### Tempo Armchair



#### Tempo Coffee Table

106 cm



#### Tempo Sofa



#### Tempo Side Table



#### Tempo Dining Table





#### Tempo Sun Lounger





#### Tempo Dining ArmChair





#### Tempo Daybed



#### Pricing









AED 10,099

AED 7,499

AED 2,599

AED 1,299

Set Price Includes: 1 Sofa + 2 Armchairs + 1 Coffee Table + 1 Side Table: AED 28,999

Tempo Living Set







AED 34,299

AED 2,599

AED 1,299

Set Price Includes: 1 Three+Three Sofa + 1 Coffee Table + 1 Side Table: AED 38,199

Tempo Corner Set





AED 1,399

AED 9,599

Set Price Includes: 8 Dining Chairs + 1 Dining Table: AED 20,799

Tempo Dining Set



AED 16,499

Daybed

### Ventus Collection by belén burguete

PASSIONATE ABOUT DESIGN AND THE ENVIRONMENT, CONSTANTLY STRIVING TO CREATE INNOVATIVE AND FRESH CONCEPTS. SHE BEGIN WITH AN IDEA THAT CAPTIVATES THE CLIENT, THEN REFINE IT BASED ON ITS FUNCTIONALITY AND AESTHETICS. EACH PRODUCT THEY DESIGN IS UNIQUE IN BOTH CONCEPT AND FORM, INCORPORATING NEW MATERIALS TO SHAPE